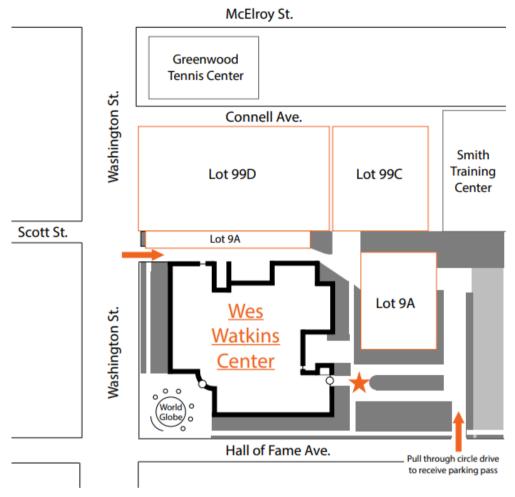

#### **PARKING**

- Please drive to the East Side of Wes Watkins Center (next to the Sherman E. Smith practice facility) and pull through the circle drive on the Southeast side of the building.
- Volunteers will assist you with your materials and give you a parking pass.
- The attached map (page 2) will direct you if you are coming from Washington Street or Hall of Fame Avenue.
- Vehicles parked in lots other than what has been assigned to Career Services will be subject to ticketing.